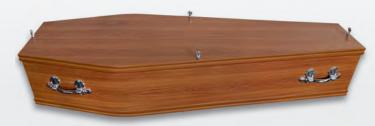

#### Coffin

We have a wide selection of veneered and solid wood coffins in a range of finishes, coffins made from other natural materials, personalised picture coffins and American-style caskets to choose from.

#### Veneered coffins with satin-effect interiors

Our veneered coffins are made from composite board and are suitable for burial or cremation.

## Aranmore £650 the the ten

Teak-effect foil veneer **Gloss finish Brass-coloured plastic fittings** 