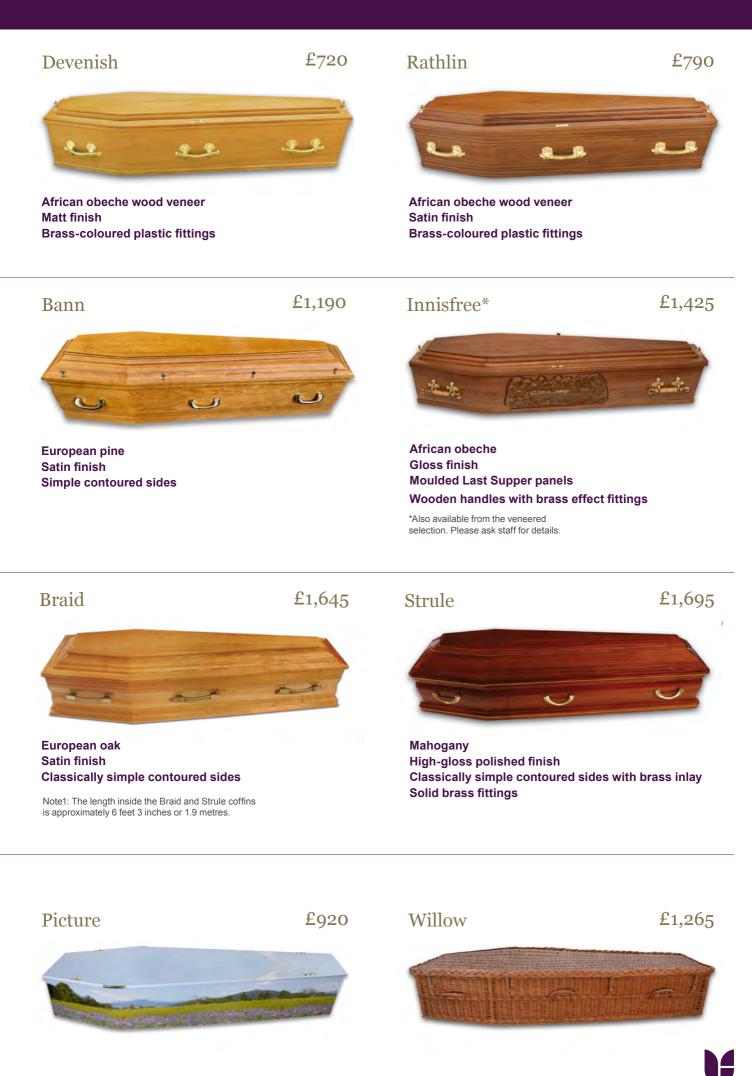

#### Veneered coffins with satin-effect interiors

Our veneered coffins are made from composite board and are suitable for burial or cremation.

## Aranmore £650 the the ten

Teak-effect foil veneer **Gloss finish Brass-coloured plastic fittings** 

#### Softwood coffins with cotton interiors

In our softwood selection, we use natural cotton interiors and metal handles. These coffins are suitable for burial or cremation. (If you choose a cremation, we will replace metal handles with ones that can be cremated.)