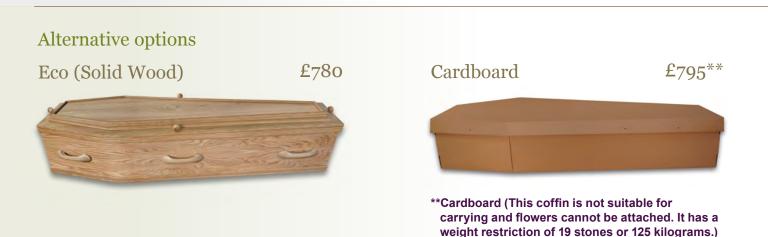

#### Coffin

We have a wide selection of veneered and solid wood coffins in a range of finishes, coffins made from other natural materials, personalised picture coffins and American-style caskets to choose from.