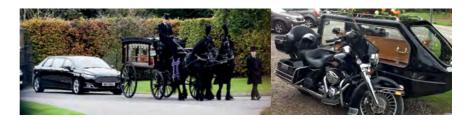

## Specialist Hearse

If you would like something different or unique such as a Horse-Drawn Hearse, Land Rover Hearse, Motorcycle Hearse, or another type of vehicle for your loved ones final journey, we can assist you in arranging this.