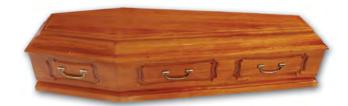

## Lagan

£1,060

African obeche **Gloss finish Engraved panel sides Distinctive domed lid** 

Shannon