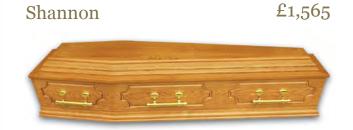

#### Hardwood coffins with linen interiors

In our hardwood selection, we use natural linen interiors and metal handles. Hardwood coffins are only suitable for burial.

American red oak **Gloss finish Engraved panel sides** 